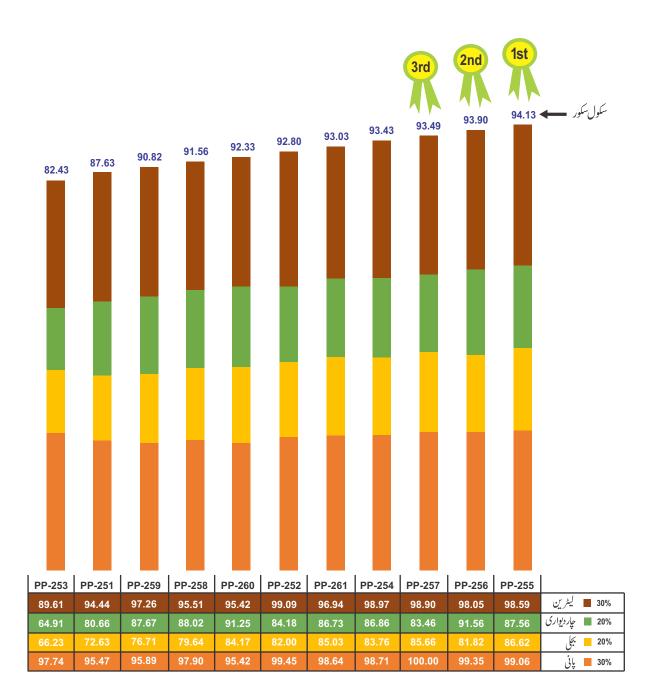

(ii) سکولوں میں دستیاب سہولتوں کے اعدادونثار (سکول سکور)

اس حصہ میں حلقوں میں موجود سکولوں میں دستیاب بنیادی سہولتوں کے حوالے سے اعداد و شار لیے گئے ہیں۔ان دستیاب سہولتوں میں چارد یواری پینے کا پانی 'ایٹرین اور بجلی شامل ہیں۔ان چاردستیاب سہولتوں کی اوسط فراہمی (Weighted Average) سکول سکورکو نظا ہر کرےگی۔ درج بالاطریقے سے الگلے سفحہ یرد بئے گئے جدول میں تعلیمی معیار اوردستیاب سہولتوں کے لحاظ سے طقوں کی درجہ بندی خاہر کی گئی ہے۔

## صوبائی حلقہ جات کے تعلیمی معیار کے لحاظ سے اعدا دوشار اور درجہ بندی

3

ضلع مظفر گردھ کے صوبائی حلقوں کی تعلیمی درجہ بندی

صوبائی حلقہ جات کے سکولوں میں بنیادی سہولتوں کی دستیابی کے حوالے سے اعدا دوشار اور درجہ بندی