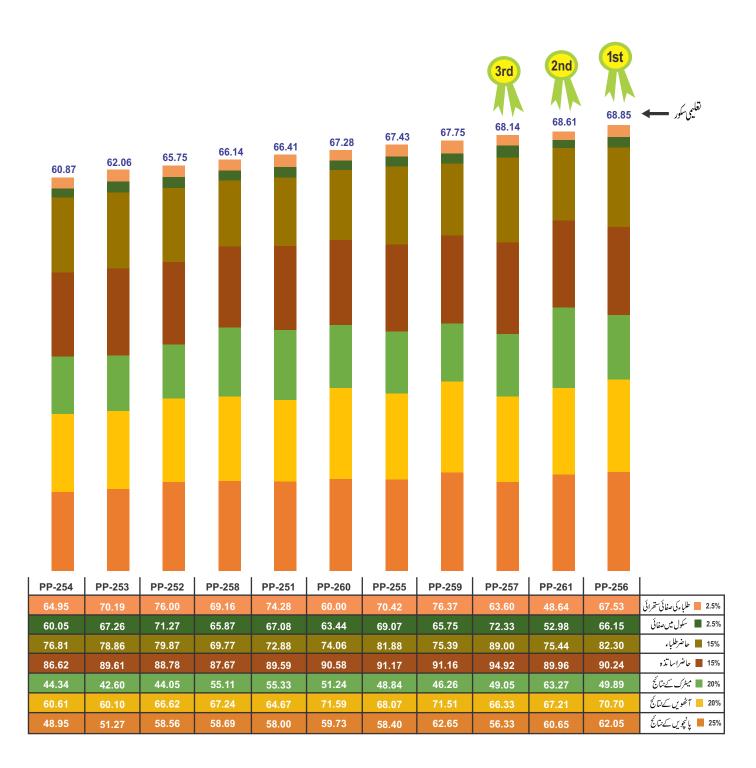

حلقوں میں موجود سکولوں کی تعلیمی صور تحال کے بارے میں اعدادو شار جع کیے گئے ہیں۔ان تعلیمی اعدادو شار میں پانچویں، آٹھویں اور دسویں جماعت کے امتحانی نتائج (فیصد) ، حاضرا ساتذہ (فیصد)، طلباء کی حاضری (فیصد) اور طلباءو سکولوں کی صفائی (فیصد) کی صور تحال کے متعلق اعدادو شار لیے گئے ہیں۔ان سات Indicators کی اوزانی اوسط (Weighted Average) جموعی تعلیمی سکورکو ظاہر کرتی ہے۔

## صوبائی حلقہ جات کے تعلیمی معیار کے لحاظ سے اعدا دوشار اور درجہ بندی

3

ضلع مظفر گردھ کے صوبائی حلقوں کی تعلیمی درجہ بندی

صوبائی حلقہ جات کے سکولوں میں بنیادی سہولتوں کی دستیابی کے حوالے سے اعدا دوشار اور درجہ بندی