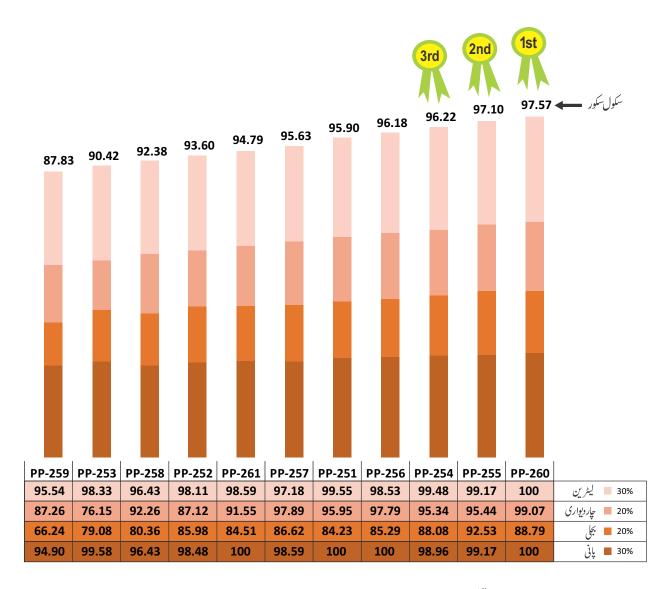

# حلقه جاتى تعليمي درجه بندى

گراف1

صوبائی حلقہ جات کے علیمی لحاظ سے اعداد و شار اور درجہ بندی

گراف2 صوبائی حلقہ جات سے سکولوں میں بنیادی سہولتوں کی دستیابی کے حوالے سے اعداد و شار اور درجہ بندی

نقشہ **1** صوبائی حلقوں کی تعلیمی لحاظ سے درجہ بندی

## صوبائی حلقہ جات کے سکولوں میں بنیا دی سہولتوں کی دستیا بی کے حوالے سے اعدا دوشار اور درجہ بندی

- صوبائی اسمبلی کے حلقہ PP-260 کا مجموعی تعلیمی سکور 97.57 ہے جو کہ ضلع مظفر گڑھ کے تمام صوبائی اسمبلی کے حلقہ جات میں سب سے زیادہ ہے الہذا بنیادی سہولتوں کے اعتبار سے PP-260 پہلے نمبر پر ہے۔
- صوبائی اسمبلی کے حلقہ PP-255 کا مجموعی تعلیمی سکور 97.10 ہے جو کہ ضلع مظفر گڑھ کے تمام صوبائی اسمبلی کے حلقہ جات میں بنیا دی سہولتوں کے اعتبار سے دوسر نے نمبر پر ہے۔
   پر ہے۔
- صوبائی اسمبلی کے حلقہ PP-254 کا مجموعی تعلیمی سکور 96.22 ہے جو کہ ضلع مظفر گرڑھ کے تمام صوبائی اسمبلی کے حلقہ جات میں بنیا دی سہولتوں کے اعتبار سے تیسر نے نمبر پرہے۔
- 🔵 ضلع مظفرگڑھ کےشہری بیتو قع رکھتے ہیں کہ باقی تمام حلقہ جات کے تعلیمی ادار ہے بھی اپنی کارکر دگی میں مزید بہتری لائیں گے تا کہ اگلی درجہ بندی میں ان کا شاریہلے تین حلقہ جات میں ہو سکے۔

# صوبائی حلقوں کی سکولوں میں موجود بنیا دی سہولتوں کے حوالے سے درجہ بندی

یہ امرقابل ستائش ہے کہ PP-260 جو کہ سابقہ درجہ بندی میں ساتویں نمبر پرتھا'اب پہلے نمبر پرہے۔PP-255 سابقہ درجہ بندی میں پہلے نمبر پرتھا اب بھی دوسر نے نمبر پر ہے جبکہ PP-254 جو کہ گزشتہ درجہ بندی میں چوتھے نمبر پرتھا'اب تیسر نے نمبر پر ہے۔PP-260 اور PP-254 کی درجہ بندی میں بہتری کی وجہ ان حلقہ جات میں بنیا دی سہولتوں کی فراہمی کا بہتر ہونا ہے۔