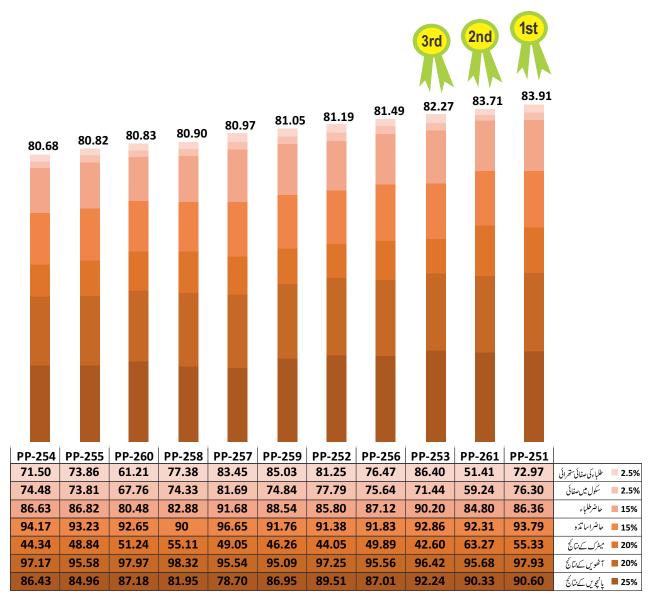

# حلقه جاتى تعليمي درجه بندى

گراف1

صوبائی حلقہ جات کے علیمی لحاظ سے اعداد و شار اور درجہ بندی

گراف2 صوبائی حلقہ جات سے سکولوں میں بنیادی سہولتوں کی دستیابی کے حوالے سے اعداد و شار اور درجہ بندی

نقشہ **1** صوبائی حلقوں کی تعلیمی لحاظ سے درجہ بندی

# صوبائی حلقہ جات کے علیمی معیار کے لحاظ سے اعداد وشار اور درجہ بندی

- صوبائی آسمبلی کے حلقہ PP-251 کا مجموعی تعلیمی سکور 83.91 ہے جو کہ ضلع مظفر گڑھ کے تمام صوبائی آسمبلی کے حلقہ جات میں سب سے زیادہ ہے لہذا تعلیمی کارکردگ کے اعتبار سے PP-251 پہلے نمبر پر ہے۔
- ◄ صوبائی اسمبلی کے حلقہ PP-261 کا مجموعی تعلیمی سکور 83.71 ہے جو کہ ضلع مظفر گڑھ کے تمام صوبائی اسمبلی کے حلقہ جات میں تعلیمی کارکردگی کے اعتبار سے دوسر نے نمبر
  پر ہے۔
- صوبائی اسمبلی کے حلقہ PP-253 کا مجموعی تعلیمی سکور 82.27 ہے جو کہ ضلع مظفر گڑھ کے تمام صوبائی اسمبلی کے حلقہ جات میں تعلیمی کارکردگی کے اعتبار سے تیسر سے نمبسر پر ہے۔
- صلع مظفرگڑھ کے شہری یہ تو قع رکھتے ہیں کہ باقی تمام حلقہ جات کے علیمی ادار ہے بھی اپنی کارکر دگی میں مزید بہتری لائیں گے تا کہ اگلی درجہ بندی میں ان کا شارپہلے تین حلقہ جات میں ہوسکے۔

# صوبائی حلقوں کی تعلیمی لحاظ سے درجہ بندی

یدامرقابل ستائش ہے کہ PP-251 جو کہ سابقہ درجہ بندی میں ساتویں نمبر پر تھا'اب پہلے نمبر پر ہے۔ PP-261 سابقہ درجہ بندی میں دوسرے نمبر پرتھااب بھی دوسرے نمبر پر ہے جبکہ PP-253 جو کہ گزشتہ درجہ بندی میں دسویں نمبر پرتھا'اب تیسرے نمبر پر ہے۔ان حلقہ جات کی درجہ بندی میں بہتری کی ایک اہم وجہ پانچویں اور آٹھویں جماعت کے امتحانی نتائج بہتر ہونا ہے۔