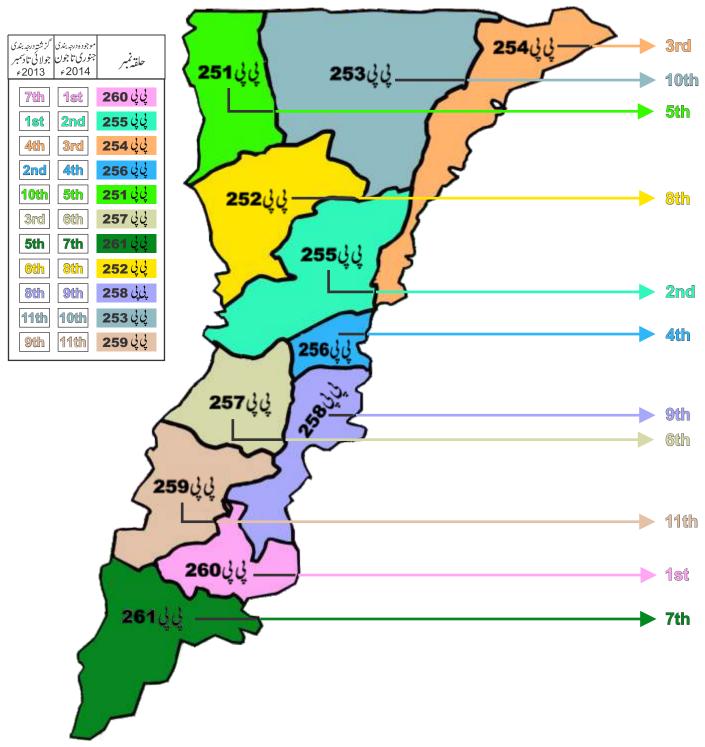

اس رینکنگ کارڈ میں ضلع مظفر گڑھ کے تمام صوبائی حلقوں کی درجہ بندی کی گئی ہے جن میں پی پی 251'پی پی 252'پی پی 253' پی پی 254 پی پی 255'پی پی 256'پی پی 257'پی پی 258'پی پی 259'پی پی 260اور پی پی 261شامل ہیں۔

# حلقه جاتى تعليمي درجه بندى

گراف1

صوبائی حلقہ جات کے علیمی لحاظ سے اعداد و شار اور درجہ بندی

گراف2 صوبائی حلقہ جات سے سکولوں میں بنیادی سہولتوں کی دستیابی کے حوالے سے اعداد و شار اور درجہ بندی

نقشہ **1** صوبائی حلقوں کی تعلیمی لحاظ سے درجہ بندی

# صوبائی حلقوں کی تعلیمی لحاظ سے درجہ بندی

یدامرقابل ستائش ہے کہ PP-251 جو کہ سابقہ درجہ بندی میں ساتویں نمبر پر تھا'اب پہلے نمبر پر ہے۔ PP-261 سابقہ درجہ بندی میں دوسرے نمبر پرتھااب بھی دوسرے نمبر پر ہے جبکہ PP-253 جو کہ گزشتہ درجہ بندی میں دسویں نمبر پرتھا'اب تیسرے نمبر پر ہے۔ان حلقہ جات کی درجہ بندی میں بہتری کی ایک اہم وجہ پانچویں اور آٹھویں جماعت کے امتحانی نتائج بہتر ہونا ہے۔