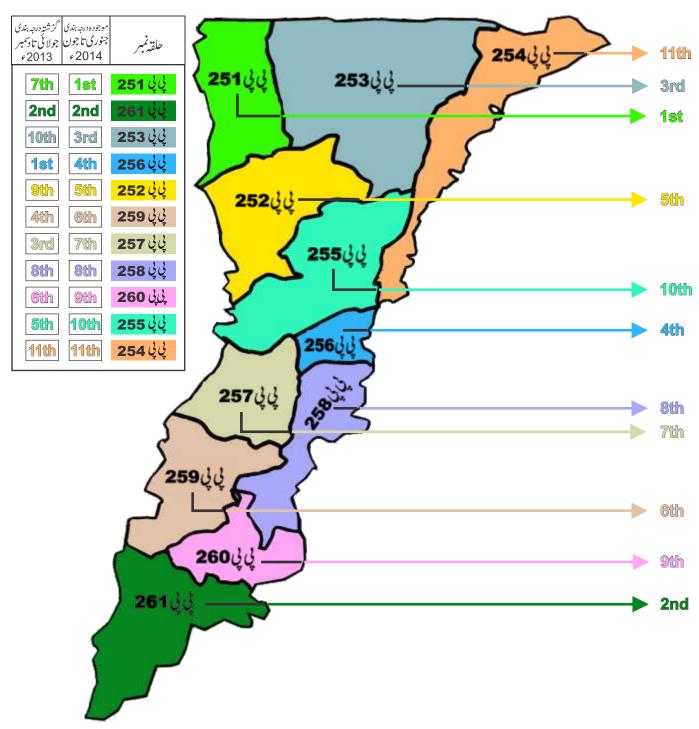

# حلقه جاتى تعليمي درجه بندى

گراف1

صوبائی حلقہ جات کے علیمی لحاظ سے اعداد و شار اور درجہ بندی

گراف2 صوبائی حلقہ جات سے سکولوں میں بنیادی سہولتوں کی دستیابی کے حوالے سے اعداد و شار اور درجہ بندی

نقشہ **1** صوبائی حلقوں کی تعلیمی لحاظ سے درجہ بندی

نقشہ 2 صوبائی حلقوں کی سکولوں میں موجود بنیادی سہولتوں کے حوالے سے درجہ بندی

# صوبائی حلقوں کی تعلیمی لحاظ سے درجہ بندی

یدامرقابل ستائش ہے کہ PP-251 جو کہ سابقہ درجہ بندی میں ساتویں نمبر پر تھا'اب پہلے نمبر پر ہے۔ PP-261 سابقہ درجہ بندی میں دوسرے نمبر پرتھااب بھی دوسرے نمبر پر ہے جبکہ PP-253 جو کہ گزشتہ درجہ بندی میں دسویں نمبر پرتھا'اب تیسرے نمبر پر ہے۔ان حلقہ جات کی درجہ بندی میں بہتری کی ایک اہم وجہ پانچویں اور آٹھویں جماعت کے امتحانی نتائج بہتر ہونا ہے۔

# صوبائی حلقوں کی سکولوں میں موجود بنیا دی سہولتوں کے حوالے سے درجہ بندی

یہ امرقابل ستائش ہے کہ PP-260 جو کہ سابقہ درجہ بندی میں ساتویں نمبر پرتھا'اب پہلے نمبر پرہے۔PP-255 سابقہ درجہ بندی میں پہلے نمبر پرتھا اب بھی دوسر نے نمبر پر ہے جبکہ PP-254 جو کہ گزشتہ درجہ بندی میں چوتھے نمبر پرتھا'اب تیسر نے نمبر پر ہے۔PP-260 اور PP-254 کی درجہ بندی میں بہتری کی وجہ ان حلقہ جات میں بنیا دی سہولتوں کی فراہمی کا بہتر ہونا ہے۔