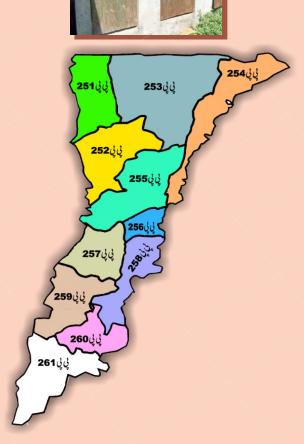

# حلقه جاتى تعليمي درجه بندى

گراف1

صوبائی حلقہ جات کے علیمی لحاظ سے اعداد و ثار اور درجہ بندی

گراف2 صوبائی حلقہ جات سے سکولوں میں بنیادی ہولتوں کی دستیابی کے حوالے سے اعدا دوشار اور درجہ بندی

نقشہ **1** صوبائی حلقوں کی تعلیمی لحاظ سے درجہ بندی

# نقشه نمبر1: صوبائی حلقوں کی تعلیمی لحاظ سے درجہ بندی

یدامرقابل ستائش ہے کہ PP-253 جو کہ سابقہ درجہ بندی میں تیسر نے نمبر پرتھا'اب پہلے نمبر پر ہے۔ PP-259 سابقہ درجہ بندی میں چھٹے نمبر پرتھا' اب دوسر نے نمبر پر ہے ۔ PP-257 جو کہ گزشتہ درجہ بندی میں ساتویں نمبر پرتھا'اب تیسر نے نمبر پر ہے جبکہ PP-251 جو دوسر نے نمبرتھا'اب دسویں نمبر پر ہے۔ PP-251 جو کہ دوسری درجہ بندی میں پہلے نمبر پرتھا'اب پانچویں پوزیشن پر ہے۔