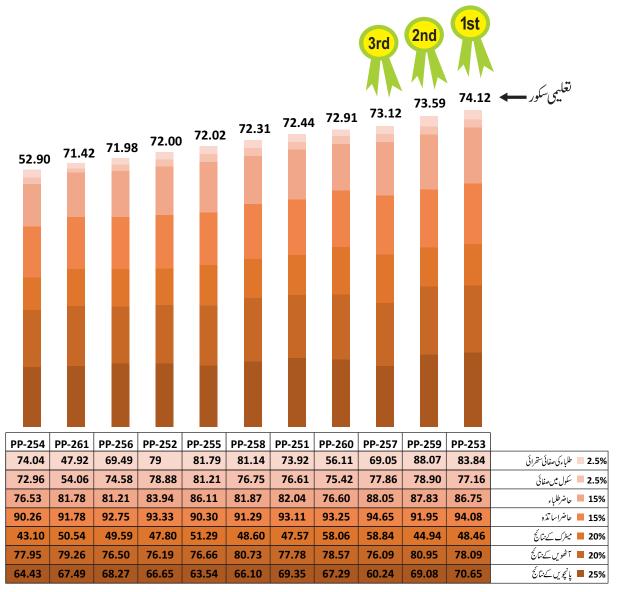

# حلقه جاتى تعليمي درجه بندى

گراف1

صوبائی حلقہ جات کے علیمی لحاظ سے اعداد و ثار اور درجہ بندی

گراف2 صوبائی حلقہ جات سے سکولوں میں بنیادی ہولتوں کی دستیابی کے حوالے سے اعدا دوشار اور درجہ بندی

نقشہ **1** صوبائی حلقوں کی تعلیمی لحاظ سے درجہ بندی

# گراف نمبر1: صوبائی حلقہ جات کے علیمی معیار کے لحاظ سے اعداد وشار اور درجہ بندی

- صوبائی آسمبلی کے حلقہ PP-253 کامجموعی تعلیمی سکور 74.12 ہے جو کہ ضلع مظفر گڑھ کے تمام صوبائی آسمبلی کے حلقہ جات میں سب سے زیادہ ہے لہذا تعلیمی کارکردگ کے اعتبار سے PP-253 پہلے نمبر پر ہے۔
- ◄ صوبائی آسمبلی کے حلقہ PP-259 کا مجموعی تعلیمی سکور 73.59 ہے جو کہ ضلع مظفر گڑھ کے تمام صوبائی آسمبلی کے حلقہ جات میں تعلیمی کارکردگی کے اعتبار سے دوسر نے نمبر پر ہے۔
- صوبائی اسمبلی کے حلقہ PP-257 کا مجموعی تعلیمی سکور 73.12 ہے جو کہ شلع مظفر گڑھ کے تمام صوبائی اسمبلی کے حلقہ جات میں تعلیمی کارکردگی کے اعتبار سے تیسر سے نمبسر پر ہے۔
- طلع مظفرگڑھ کے شہری بیتو قع رکھتے ہیں کہ باقی تمام حلقہ جات کے تعلیمی ادار ہے بھی اپنی کارکردگی میں مزید بہتری لائیں گے تا کہ متقبل میں ان کا شار بھی پہلے تین حلقہ جات میں ہو سکے۔