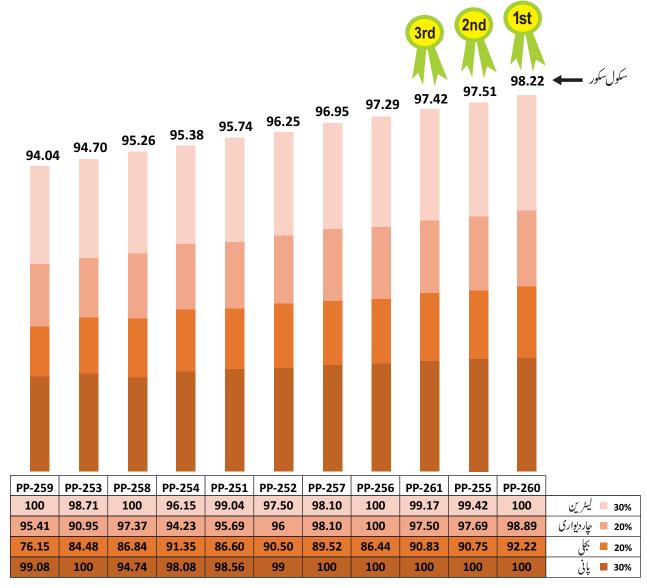

# گراف نمبر2: صوبائی حلقہ جات کے سکولوں میں بنیادی تہولتوں کی دستیا بی کے حوالے سے اعدا دوشار اور درجہ بندی

- صوبائی اسمبلی کے حلقہ PP-260 کا مجموعی تعلیمی سکور 98.22 ہے جو کہ ضلع مظفر گڑھ کے تمام صوبائی اسمبلی کے حلقہ جات میں سب سے زیادہ ہے لہذا بنیادی سہولتوں
  کے اعتبار سے PP-260 پہلے نمبر پر ہے۔
- صوبائی اسمبلی کے حلقہ PP-255 کا مجموعی تعلیمی سکور 97.51 ہے جو کہ ضلع مظفر گڑھ کے تمام صوبائی اسمبلی کے حلقہ جات میں بنیا دی سہولتوں کے اعتبار سے دوسر نے نمبر پر ہے۔
  پر ہے۔
- صوبائی اسمبلی کے حلقہ PP-261 کا مجموعی تعلیمی سکور 97.42 ہے جو کہ ضلع مظفر گرڑھ کے تمام صوبائی اسمبلی کے حلقہ جات میں بنیا دی سہولتوں کے اعتبار سے تیسر سے نمبر پر ہے۔
  پر ہے۔
- 🔵 ضلع مظفرًرُه کے شہری یاتو قع رکھتے ہیں کہ باقی تمام حلقہ جات کے تعلیمی ادار ہے بھی بنیا دی سہولتوں کی فراہمی کویقینی بنائیں گے تا کہ ستقبل میں ان کا شار بھی پہلے تین حلقہ جات میں ہو سکے۔