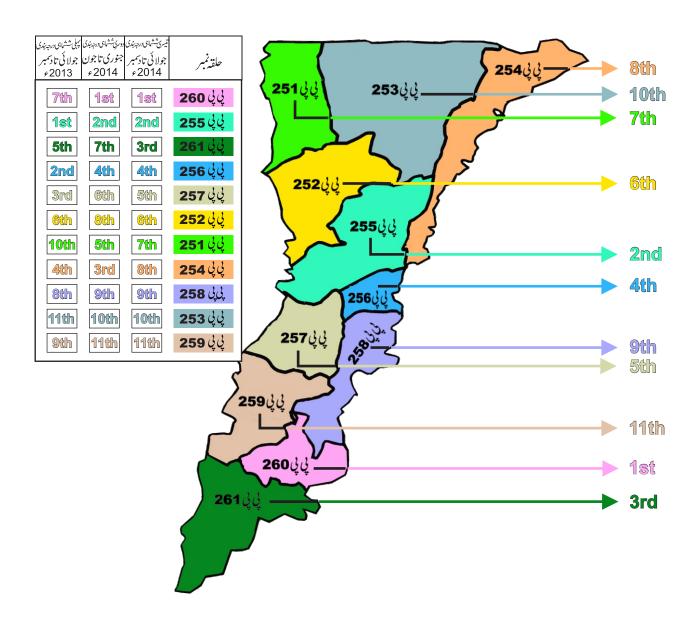

### نقشه نمبر2: صوبائی حلقوں کی سکولوں میں موجود بنیا دی سہولتوں کے حوالے سے درجہ بندی

یامرقابل ستائش ہے کہ PP-260 جو کہ سابقہ درجہ بندی میں پہلے نمبر پرتھا'اب بھی پہلے نمبر پر ہے۔255-PP نے اپنی سابقہ درجہ بندی برقرار رکھی ہے۔ جبکہ PP-261 جو کہ گزشتہ درجہ بندی میں ساتویں نمبر پرتھا'اب تیسر نے نمبر پر ہے۔ حلقہ PP-254 جو کہ دوسری درجہ بندی میں تیسر نے نمبر پرتھا'موجودہ درجہ بندی میں آٹھویں نمبر پر ہے۔