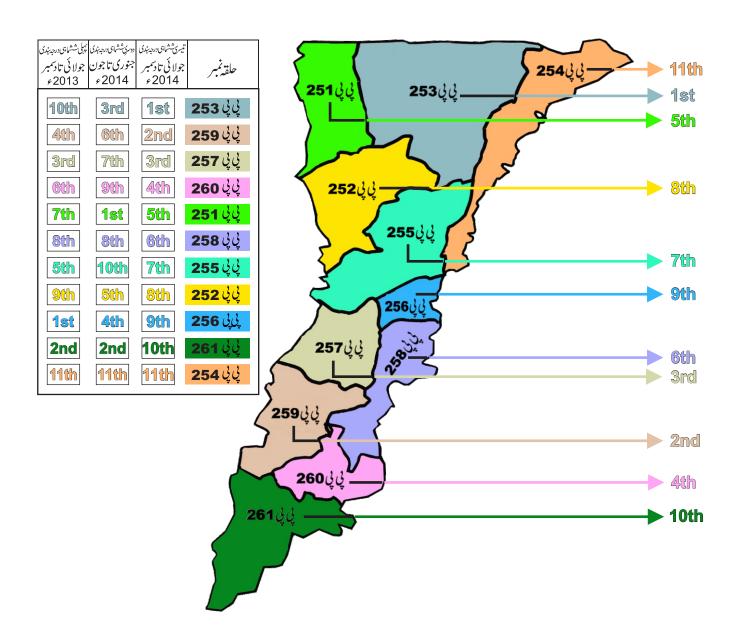

# نقشه نمبر1: صوبائی حلقوں کی تعلیمی لحاظ سے درجہ بندی

یدامرقابل ستائش ہے کہ PP-253 جو کہ سابقہ درجہ بندی میں تیسر نے نمبر پرتھا'اب پہلے نمبر پر ہے۔ PP-259 سابقہ درجہ بندی میں چھٹے نمبر پرتھا' اب دوسر نے نمبر پر ہے ۔ PP-257 جو کہ گزشتہ درجہ بندی میں ساتویں نمبر پرتھا'اب تیسر نے نمبر پر ہے جبکہ PP-251 جو دوسر نے نمبرتھا'اب دسویں نمبر پر ہے۔ PP-251 جو کہ دوسری درجہ بندی میں پہلے نمبر پرتھا'اب پانچویں پوزیشن پر ہے۔